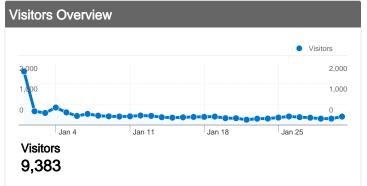

# 9,383 people visited this site

\_\_\_\_\_ 10,765 Visits

9,383 Absolute Unique Visitors

\_\_\_\_\_ 19,470 Pageviews

1.81 Average Pageviews

70.13% Bounce Rate

79.93% New Visits