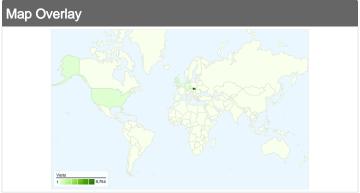

# 10,765 visits came from 71 countries/territories

| Site Usage                                      |                                         |                         |             |                                                       |                                      |             |
|-------------------------------------------------|-----------------------------------------|-------------------------|-------------|-------------------------------------------------------|--------------------------------------|-------------|
| Visits<br>10,765<br>% of Site Total:<br>100.00% | Pages/Visit 1.81 Site Avg: 1.81 (0.00%) | <b>00:01:</b> Site Avg: |             | % New Visits<br>79.99%<br>Site Avg:<br>79.93% (0.08%) | <b>Bounce 70.13</b> Site Avg: 70.139 | %           |
| Country/Territory                               |                                         | Visits                  | Pages/Visit | Avg. Time on<br>Site                                  | % New Visits                         | Bounce Rate |
| Slovakia                                        |                                         | 9,754                   | 1.81        | 00:01:41                                              | 79.53%                               | 69.95%      |
| Czech Republic                                  |                                         | 296                     | 2.16        | 00:01:21                                              | 75.00%                               | 66.89%      |
| United Kingdom                                  |                                         | 160                     | 1.83        | 00:01:12                                              | 81.88%                               | 68.12%      |
| United States                                   |                                         | 63                      | 1.25        | 00:00:16                                              | 93.65%                               | 87.30%      |
| Germany                                         |                                         | 55                      | 1.49        | 00:00:58                                              | 94.55%                               | 81.82%      |
| (not set)                                       |                                         | 53                      | 1.60        | 00:02:45                                              | 90.57%                               | 69.81%      |
| Hungary                                         |                                         | 46                      | 1.98        | 00:01:00                                              | 78.26%                               | 58.70%      |
| Austria                                         |                                         | 37                      | 1.46        | 00:00:50                                              | 83.78%                               | 72.97%      |
| Ireland                                         |                                         | 35                      | 2.60        | 00:01:57                                              | 91.43%                               | 54.29%      |