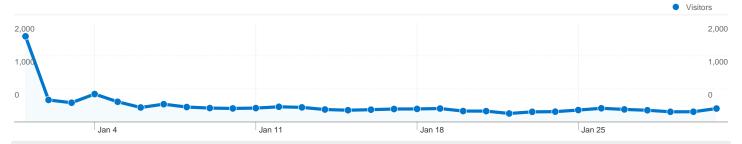

# 9,383 people visited this site

\_\_\_\_\_ 10,765 Visits

9,383 Absolute Unique Visitors

\_\_\_\_\_ 19,470 Pageviews

1.81 Average Pageviews

70.13% Bounce Rate

79.93% New Visits