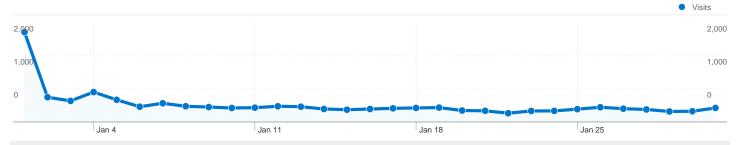

#### Site Usage

10,765 Visits

19,470 Pageviews

00:01:38 Avg. Time on Site

70.13% Bounce Rate

1.81 Pages/Visit

79.93% % New Visits

| Traffic Sources Overview |                                          |
|--------------------------|------------------------------------------|
| _                        | Search Engines<br>8,444.00 (78.44%)      |
|                          | ■ <b>Direct Traffic</b> 1,071.00 (9.95%) |
|                          | Referring Sites                          |
|                          | Other 205 (1.90%)                        |
|                          | , , ,                                    |

## All traffic sources sent a total of 10,765 visits

9.95% Direct Traffic

9.71% Referring Sites

78.44% Search Engines