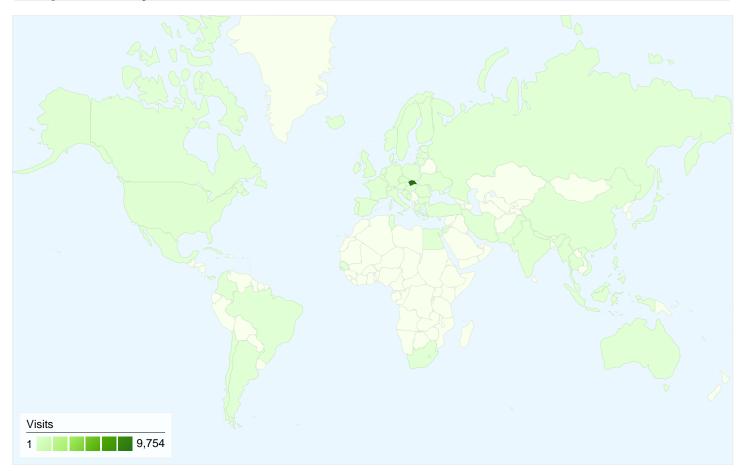

# 9,383 people visited this site

\_\_\_\_\_ 10,765 Visits

9,383 Absolute Unique Visitors

\_\_\_\_\_ 19,470 Pageviews

1.81 Average Pageviews

70.13% Bounce Rate

79.93% New Visits