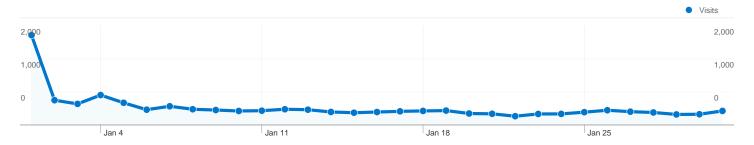

# 9,383 people visited this site

\_\_\_\_\_ 10,765 Visits

9,383 Absolute Unique Visitors

\_\_\_\_\_ 19,470 Pageviews

1.81 Average Pageviews

70.13% Bounce Rate

79.93% New Visits