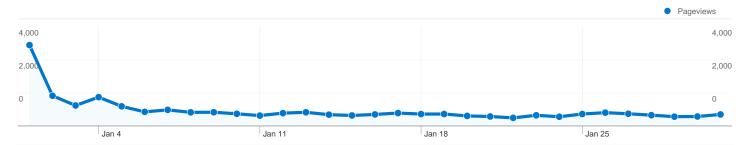

# Pages on this site were viewed a total of 19,470 times

\_\_\_\_\_ 19,470 Pageviews

14,393 Unique Views

70.13% Bounce Rate